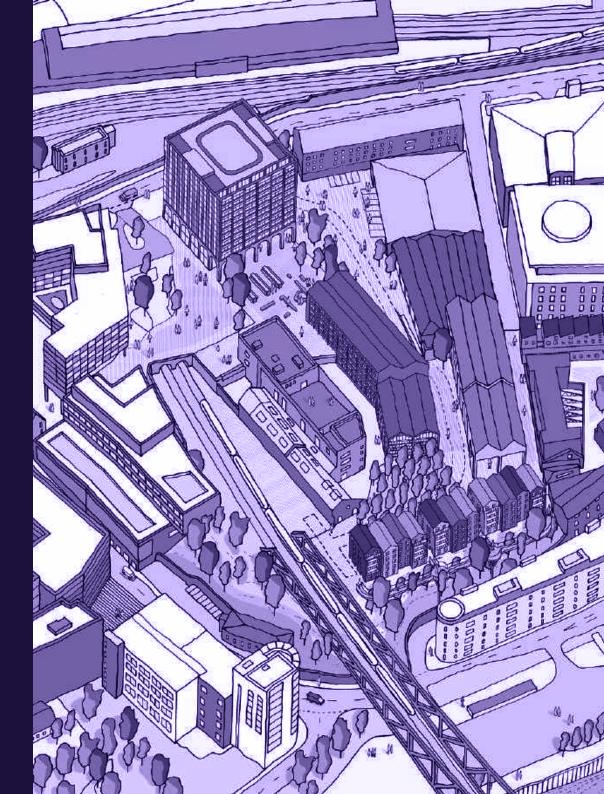

### LOCATED IN ONE OF THE UK'S BEST-CONNECTED URBAN HUBS

IT IS FIVE MINUTES FROM THE METRO LIGHT RAILWAY NETWORK, WHICH CONNECTS THE TYNE & WEAR REGIONAL AND MAJOR B BUS ROUTES. ON FOOT OR BY BIKE, IT IS JUST A FEW MINUTES TO THE CITY'S FANTASTIC CULTURAL, HOSPITALITY AND RETAIL EXPERIENCES AND NEWCASTLE'S ICONIC QUAYSIDE.

#### LOCAL AMENITIES

| ₹        | Newcastle Central Station          | 5 minute walk           |
|----------|------------------------------------|-------------------------|
| METRO    | Newcastle Central Station Metro    | 5 minute walk           |
|          | Newcastle Eldon Square Bus Station | 16 minute walk          |
| ×        | Newcastle International Airport    | 16 mins travel by car   |
|          |                                    | 40 mins travel by bus   |
|          |                                    | 37 mins travel by Metro |
| <u>^</u> | The Coast                          | 26 mins travel by car   |
|          |                                    | 70 mins travel by bus   |
|          |                                    | 35 mins travel by Metro |