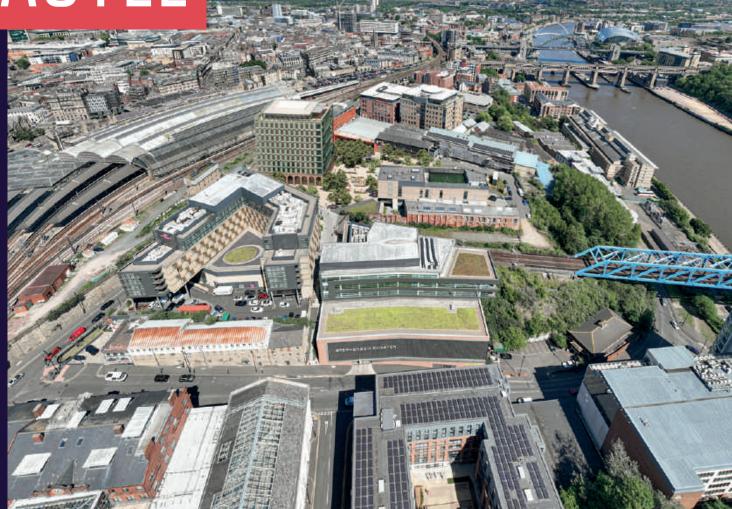

# A NEW QUARTER FOR NEWCASTLE

### MEANWHILE SPACE OPPORTUNITY

THE CROWN PLAZA HOTE

PEDESTRIAN ACCESS FROM SUSSEX STREET UTILITIES – ON REQUEST

TENURE – 2/3 YEARS WITH POTENTIAL EXTENSION

USE SUBJECT TO PLANNING

NORTH EAST FUTURES UTC

nming Soon)