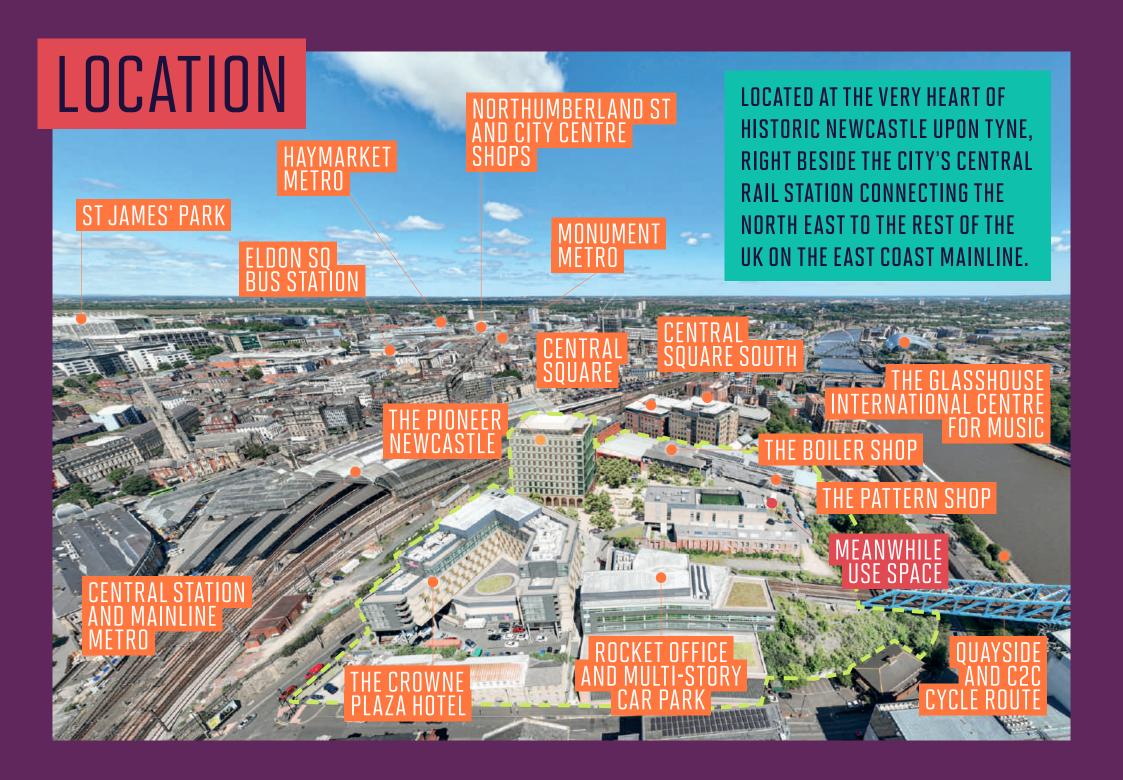

### LOCATED IN ONE OF THE UK'S BEST-CONNECTED URBAN HUBS

IT IS FIVE MINUTES FROM THE METRO LIGHT RAILWAY NETWORK, WHICH CONNECTS THE TYNE & WEAR REGIONAL AND MAJOR B BUS ROUTES. ON FOOT OR BY BIKE, IT IS JUST A FEW MINUTES TO THE CITY'S FANTASTIC CULTURAL, HOSPITALITY AND RETAIL EXPERIENCES AND NEWCASTLE'S ICONIC QUAYSIDE.

#### LOCAL AMENITIES

| ₹        | Newcastle Central Station          | 5 minute walk           |
|----------|------------------------------------|-------------------------|
| METRO    | Newcastle Central Station Metro    | 5 minute walk           |
|          | Newcastle Eldon Square Bus Station | 16 minute walk          |
| ×        | Newcastle International Airport    | 16 mins travel by car   |
|          |                                    | 40 mins travel by bus   |
|          |                                    | 37 mins travel by Metro |
| <u>^</u> | The Coast                          | 26 mins travel by car   |
|          |                                    | 70 mins travel by bus   |
|          |                                    | 35 mins travel by Metro |