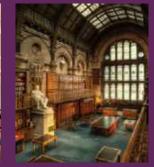

THE COMMON ROOM -MINING INSTITUTE

SAINSBURYS, WHSMITH AND M&S IN CENTRAL STATION

STEPHENSON QUARTER CAR PARKING

DELI CENTRAL – Sandwiches etc

ROCKET OFFICE BUILDING

THE LIT & PHIL

 ${\, \rm fl}$  All venues are within an 8 minute walk