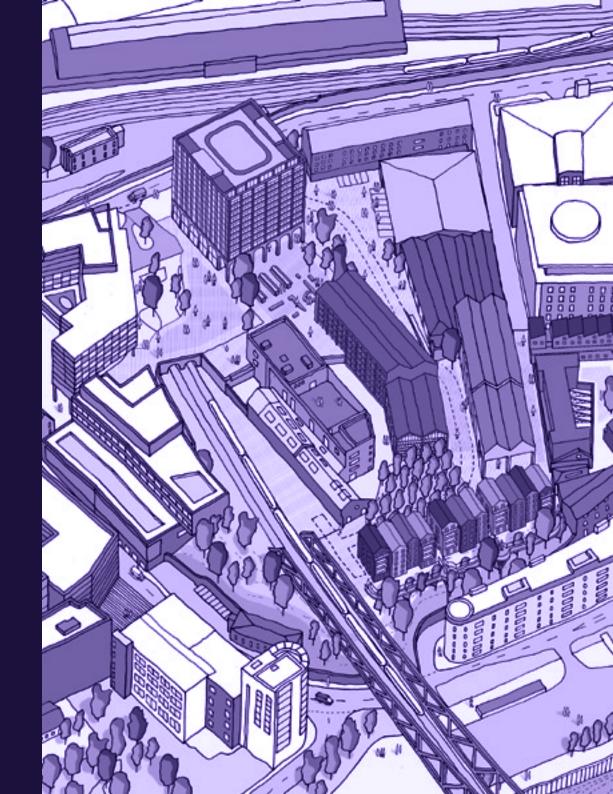

# LOCATED IN ONE OF THE UK'S BEST-CONNECTED URBAN HUBS

IT IS FIVE MINUTES FROM THE METRO LIGHT RAILWAY NETWORK, WHICH CONNECTS THE TYNE & WEAR REGIONAL AND MAJOR B BUS ROUTES. ON FOOT OR BY BIKE, IT IS JUST A FEW MINUTES TO THE CITY'S FANTASTIC CULTURAL, HOSPITALITY AND RETAIL EXPERIENCES AND NEWCASTLE'S ICONIC QUAYSIDE.

#### LOCAL AMENITIES

| ₹        | Newcastle Central Station          | 5 minute walk                                  |
|----------|------------------------------------|------------------------------------------------|
| METRO    | Newcastle Central Station Metro    | 5 minute walk                                  |
|          | Newcastle Eldon Square Bus Station | 16 minute walk                                 |
| ×        | Newcastle International Airport    | 16 mins travel by car<br>40 mins travel by bus |
|          |                                    | 37 mins travel by Metro                        |
| <u> </u> | The Coast                          | 26 mins travel by car                          |
|          |                                    | 70 mins travel by bus                          |
|          |                                    | 35 mins travel by Metro                        |