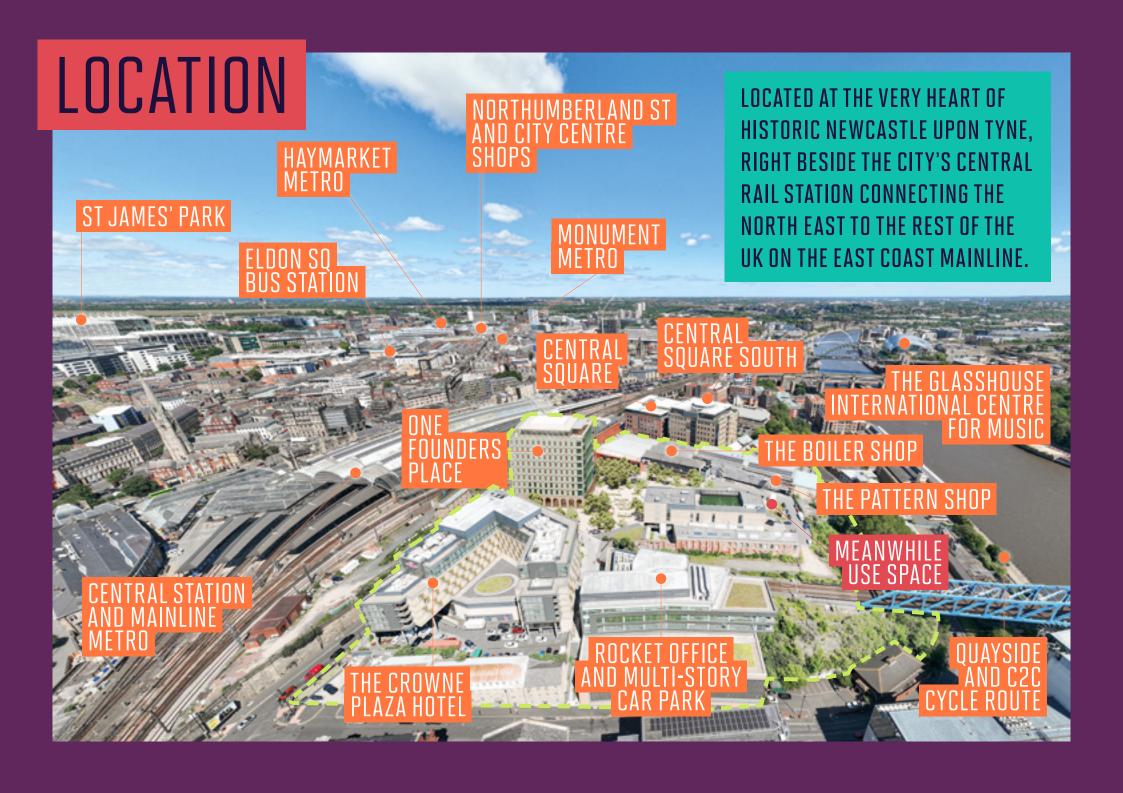

# LOCATED IN ONE OF THE UK'S BEST-CONNECTED URBAN HUBS

IT IS FIVE MINUTES FROM THE METRO LIGHT RAILWAY NETWORK, WHICH CONNECTS THE TYNE & WEAR REGIONAL AND MAJOR B BUS ROUTES. ON FOOT OR BY BIKE, IT IS JUST A FEW MINUTES TO THE CITY'S FANTASTIC CULTURAL, HOSPITALITY AND RETAIL EXPERIENCES AND NEWCASTLE'S ICONIC QUAYSIDE.

#### LOCAL AMENITIES

| ₹        | Newcastle Central Station          | 5 minute walk                                  |
|----------|------------------------------------|------------------------------------------------|
| METRO    | Newcastle Central Station Metro    | 5 minute walk                                  |
|          | Newcastle Eldon Square Bus Station | 16 minute walk                                 |
| ×        | Newcastle International Airport    | 16 mins travel by car<br>40 mins travel by bus |
|          |                                    | 37 mins travel by Metro                        |
| <u> </u> | The Coast                          | 26 mins travel by car                          |
|          |                                    | 70 mins travel by bus                          |
|          |                                    | 35 mins travel by Metro                        |

### OUR NEIGHBOURS

CROWNE PLAZA Hotel and Spa

GIN BAR, CROWNE PLAZA HOTEL

THE BOILER SHOP MUSIC AND EVENTS

PATTERN SHOP Office Building

LANEWAY & CO IN CENTRAL SQUARE SOUTH

5 QUARTER CAFÉ AND BAR

THE COMMON ROOM - MINING INSTITUTE

SAINSBURYS, WHSMITH AND M&S IN CENTRAL STATION

STEPHENSON QUARTER CAR PARKING

DELI CENTRAL -SANDWICHES ETC

ROCKET
OFFICE BUILDING

THE ARCHES BEER ST MICROPUB & BOTTLE SHOP

THE LIT & PHIL