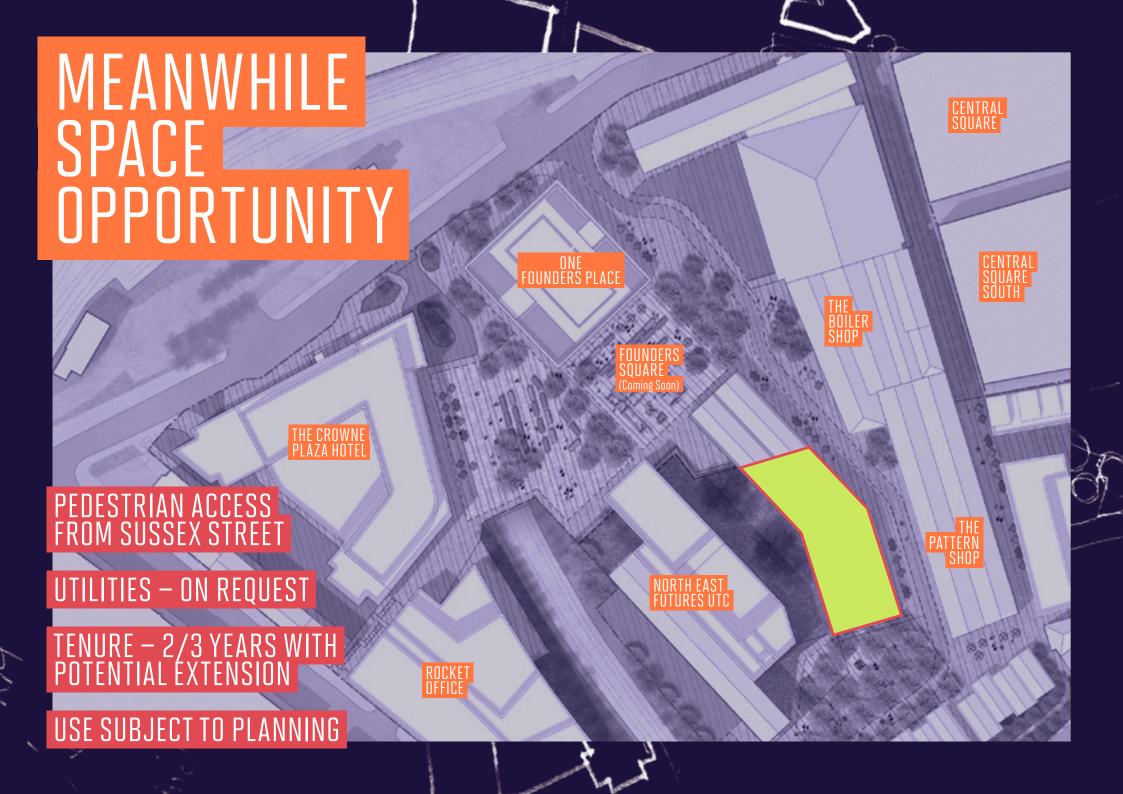

# ANEW QUARTER FOR NEWCASTLE

11,500 SQ. FT. OF MEANWHILE USE SPACE AVAILABLE







# LOCATED IN ONE OF THE UK'S BEST-CONNECTED URBAN HUBS



IT IS FIVE MINUTES FROM THE METRO LIGHT RAILWAY NETWORK, WHICH CONNECTS THE TYNE & WEAR REGIONAL AND MAJOR B BUS ROUTES. ON FOOT OR BY BIKE, IT IS JUST A FEW MINUTES TO THE CITY'S FANTASTIC CULTURAL, HOSPITALITY AND RETAIL EXPERIENCES AND NEWCASTLE'S ICONIC QUAYSIDE.

#### LOCAL AMENITIES

| ₹        | Newcastle Central Station          | 5 minute walk                                  |
|----------|------------------------------------|------------------------------------------------|
| METRO    | Newcastle Central Station Metro    | 5 minute walk                                  |
|          | Newcastle Eldon Square Bus Station | 16 minute walk                                 |
| ×        | Newcastle International Airport    | 1